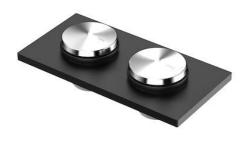

## Kit "C"

2 terracotta bowls with stainless steel lid Accessories equipped troughs Code: 8100 701

## **TECHNICAL DATA**

8100 701

1 x supporto black / 1 x black support 2 x ciotola in terracotta con coperchio in acciaio inox e cucchiaio in legno / 2 x terracotta bowl with stainless steel lid and wooden spoon