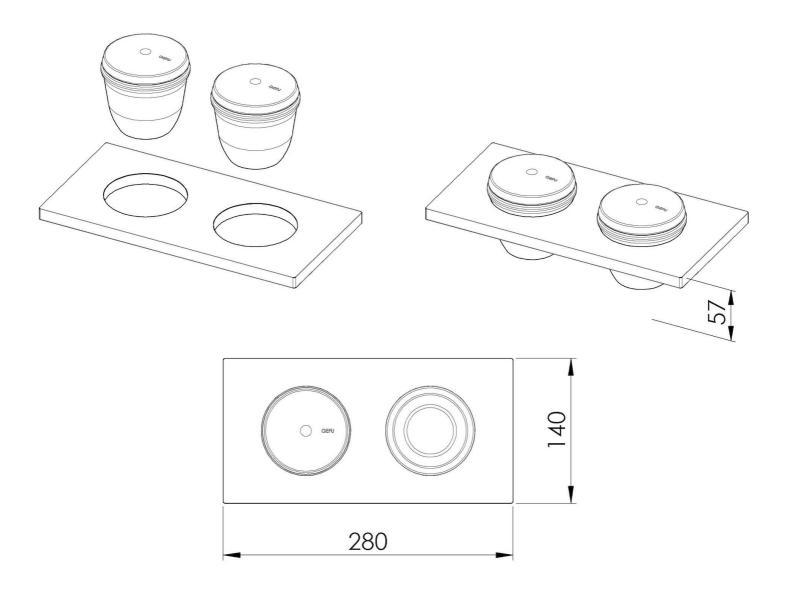

## **DETAILS**

| Key to understanding the accessories | The lengths of the channels and accessories are indicated in "units"; for the composition, the sum of the "units" of the accessories must be the same as the length in "units" of the channel. |
|--------------------------------------|------------------------------------------------------------------------------------------------------------------------------------------------------------------------------------------------|
| Length                               | 2 unit - Standard                                                                                                                                                                              |
| Dimensions                           | 28 x 14 cm                                                                                                                                                                                     |
| Туре                                 | Standard                                                                                                                                                                                       |
| Equipped troughs accessories         | 2 terracotta bowls with stainless steel lid                                                                                                                                                    |

## **TECHNICAL DATA**

8100 701

1 x supporto black / 1 x black support 2 x ciotola in terracotta con coperchio in acciaio inox e cucchiaio in legno / 2 x terracotta bowl with stainless steel lid and wooden spoon